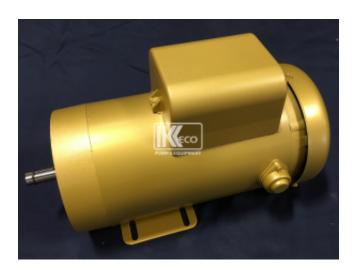

# 1.5 HP Electric Motor

Product Code: DM-0150.XPH.01.A

Phone: 619.298.3800 - Email:

sales@pumpahead.com

Availability: In Stock

**Price: \$0.00** 

### **Short Description**

1.5 HP TEFC Motor With Thermal Protection and Automatic Reset

#### **Description**

1.5 HP TEFC (Totally Enclosed, Fan Cooled) Motor With Thermal Protection and Automatic Reset. Available in 1PH or 3PH

#### Single Phase

1.5 HP (120/208-240V) Single Phase Thermally Protected (Automatic) Electric Motor, TEFC (Totally Enclosed, Fan Cooled), NEMA 56C, 50/60Hz Input, 1750/1450 RPM, 1.15 Service Factor

#### **Three Phase**

1.5 HP (190/380/208-240/460V) 3 Phase Thermally Protected (Automatic) Electric Motor, TEFC (Totally Enclosed, Fan Cooled), NEMA 56C, 50/60Hz Input, 1750/1450 RPM, 1.15 Service Factor