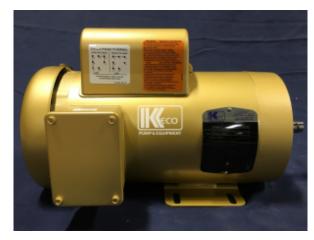

# 1.5 HP Electric Motor

Product Code: DM-0150.XPH.01.A

Phone: 619.298.3800 - Email:

sales@pumpahead.com

Availability: In Stock

**Price: \$0.00** 

### **Short Description**

1.5 HP TEFC Motor With Thermal Protection and Automatic Reset

#### **Description**

1.5 HP TEFC (Totally Enclosed, Fan Cooled) Motor With Thermal Protection and Automatic Reset. Available in 1PH or 3PH

#### Single Phase

1.5 HP (120/208-240V) Single Phase Thermally Protected (Automatic) Electric Motor, TEFC (Totally Enclosed, Fan Cooled), NEMA 56C, 50/60Hz Input, 1750/1450 RPM, 1.15 Service Factor

#### **Three Phase**

1.5 HP (190/380/208-240/460V) 3 Phase Thermally Protected (Automatic) Electric Motor, TEFC (Totally Enclosed, Fan Cooled), NEMA 56C, 50/60Hz Input, 1750/1450 RPM, 1.15 Service Factor