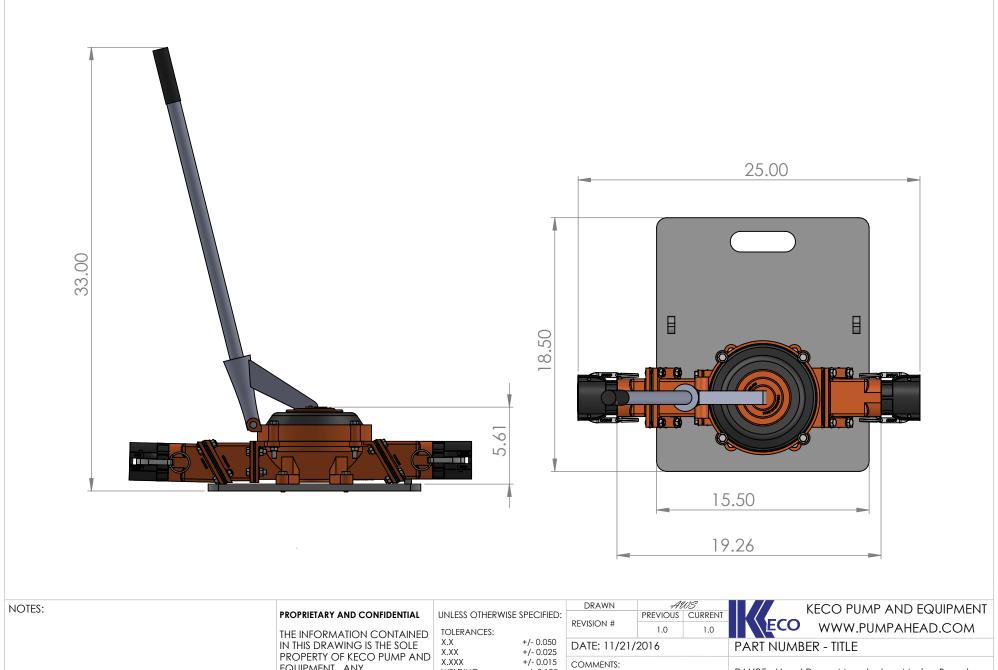

4 3 2

5 4 3 2

|  | NOTES:                                                                                                                                                                           | PROPRIETARY AND CONFIDENTIAL                          | UNLESS OTHERWISE SPECIFIED: | DRAWN      | PREVIOUS C |                                           |     | KECO PUMP AN | D EQUIPMENT |
|--|----------------------------------------------------------------------------------------------------------------------------------------------------------------------------------|-------------------------------------------------------|-----------------------------|------------|------------|-------------------------------------------|-----|--------------|-------------|
|  |                                                                                                                                                                                  | THE INFORMATION CONTAINED                             | TOLERANCES:                 | REVISION # | 1.0        | 1.0                                       | ECO | WWW.PUMPA    | HEAD.COM    |
|  | IN THIS DRAWING IS THE SOLE PROPERTY OF KECO PUMP AND EQUIPMENT. ANY REPRODUCTION IN PART OR AS A WHOLE WITHOUT THE WRITTEN PERMISSION OF KECO PUMP AND EQUIPMENT IS PROHIBITED. | X.X +/- 0.050<br>X.XX +/- 0.025                       | DATE: 11/21/2016            |            |            | PART NUMBER - TITLE                       |     |              |             |
|  |                                                                                                                                                                                  | X.XXX +/- 0.015<br>WELDING +/- 0.125<br>HOLES + 0.015 | COMMENTS:                   |            |            | PAH25 - Hand Pump Mounted on Marine Board |     |              |             |
|  |                                                                                                                                                                                  | MATERIAL                                              |                             |            |            | DIMENSION: INCHES / [ MM ]                |     |              |             |
|  |                                                                                                                                                                                  |                                                       |                             |            |            | SCALE:1:7                                 |     | SHEET 3 OF 4 |             |
|  | 5                                                                                                                                                                                | 4                                                     | 3                           |            |            | 2                                         |     | 1            |             |