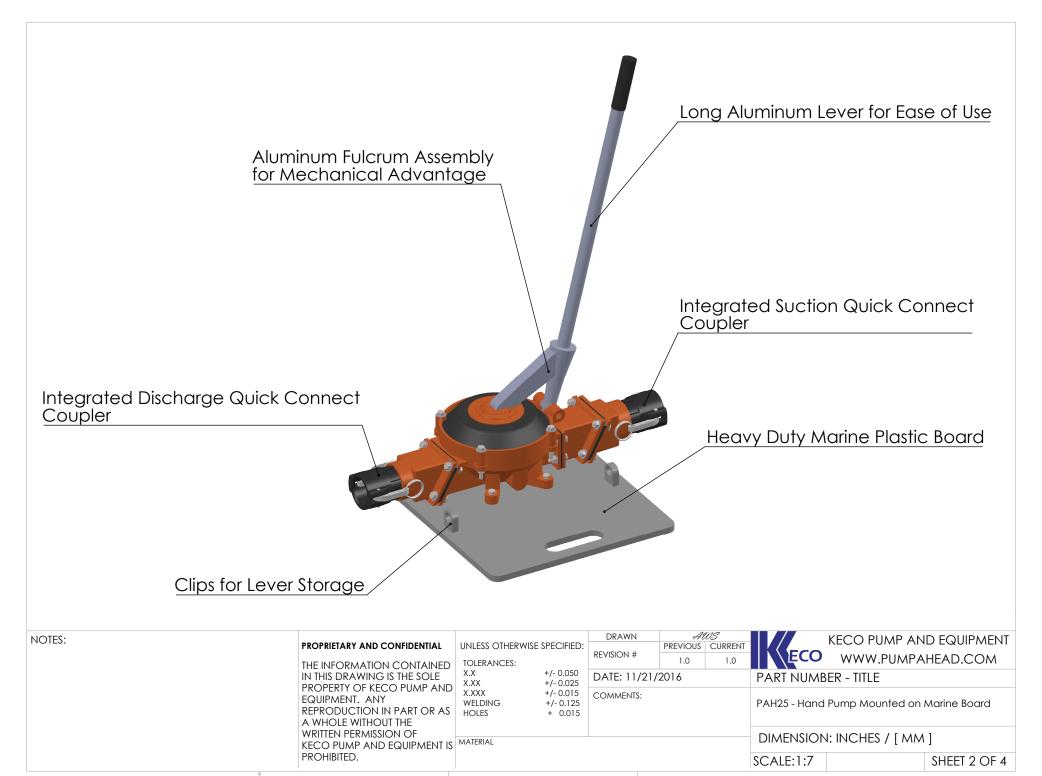

## PAH25 Manual Pump Mounted to Marine Board

| THE INFORMATION CONTAIN IN THIS DRAWING IS THE SOLE PROPERTY OF KECO PUMP A EQUIPMENT. ANY REPRODUCTION IN PART OR A WHOLE WITHOUT THE WRITTEN PERMISSION OF | PROPRIETARY AND CONFIDENTIAL  THE INFORMATION CONTAINED | UNLESS OTHERWISE SPECIFIED: TOLERANCES:                                 | DRAWN REVISION # | PREVIOUS CURRENT 1.0 1.0 | ECO                                       | KECO PUMP AN<br>WWW.PUMPA |              |
|--------------------------------------------------------------------------------------------------------------------------------------------------------------|---------------------------------------------------------|-------------------------------------------------------------------------|------------------|--------------------------|-------------------------------------------|---------------------------|--------------|
|                                                                                                                                                              | IN THIS DRAWING IS THE SOLE                             | X.X +/- 0.050<br>X.XX +/- 0.025<br>X.XXX +/- 0.015<br>WELDING +/- 0.125 | DATE: 11/21/2016 |                          | PART NUMBER - TITLE                       |                           |              |
|                                                                                                                                                              | EQUIPMENT. ANY REPRODUCTION IN PART OR AS               |                                                                         | COMMENTS:        |                          | PAH25 - Hand Pump Mounted on Marine Board |                           |              |
|                                                                                                                                                              | KECO PUMP AND EQUIPMENT IS                              | MATERIAL                                                                |                  |                          | DIMENSION: INCHES / [ MM ]                |                           |              |
|                                                                                                                                                              |                                                         |                                                                         |                  |                          | SCALE:1:6                                 |                           | SHEET 1 OF 4 |