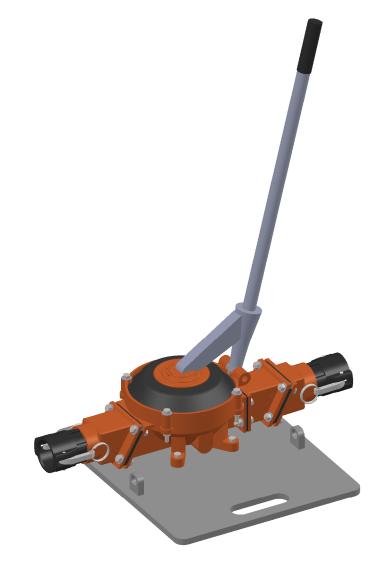

## PAH25 Manual Pump Mounted to Marine Board

| THE INFORMATION CONTAIN IN THIS DRAWING IS THE SOLE PROPERTY OF KECO PUMP A EQUIPMENT. ANY REPRODUCTION IN PART OR A WHOLE WITHOUT THE WRITTEN PERMISSION OF | PROPRIETARY AND CONFIDENTIAL  THE INFORMATION CONTAINED | UNLESS OTHERWISE SPECIFIED: TOLERANCES:                                 | DRAWN REVISION # | PREVIOUS CURRENT 1.0 1.0 | ECO                                       | KECO PUMP AN<br>WWW.PUMPA |              |
|--------------------------------------------------------------------------------------------------------------------------------------------------------------|---------------------------------------------------------|-------------------------------------------------------------------------|------------------|--------------------------|-------------------------------------------|---------------------------|--------------|
|                                                                                                                                                              | IN THIS DRAWING IS THE SOLE                             | X.X +/- 0.050<br>X.XX +/- 0.025<br>X.XXX +/- 0.015<br>WELDING +/- 0.125 | DATE: 11/21/2016 |                          | PART NUMBER - TITLE                       |                           |              |
|                                                                                                                                                              | EQUIPMENT. ANY REPRODUCTION IN PART OR AS               |                                                                         | COMMENTS:        |                          | PAH25 - Hand Pump Mounted on Marine Board |                           |              |
|                                                                                                                                                              | KECO PUMP AND EQUIPMENT IS                              | MATERIAL                                                                |                  |                          | DIMENSION: INCHES / [ MM ]                |                           |              |
|                                                                                                                                                              |                                                         |                                                                         |                  |                          | SCALE:1:6                                 |                           | SHEET 1 OF 4 |