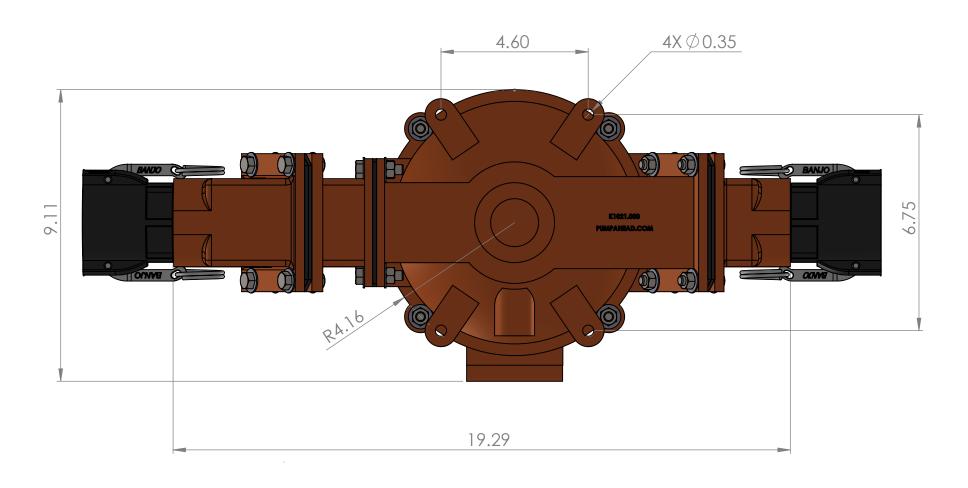

# Pump Mounting Hole Locations

| NOTES: | PROPRIETARY AND CONFIDENTIAL THE INFORMATION CONTAINED                                  | UNLESS OTHERWISE SPECIFIED: TOLERANCES: | DRAWN REVISION # | ARUS PREVIOUS CURRENT 1.0 1.0 | ECO                                       | KECO PUMP AND EQUIPMENT<br>WWW.PUMPAHEAD.COM |  |
|--------|-----------------------------------------------------------------------------------------|-----------------------------------------|------------------|-------------------------------|-------------------------------------------|----------------------------------------------|--|
|        | IN THIS DRAWING IS THE SOLE                                                             | X.X +/- 0.050<br>X.XX +/- 0.025         | DATE: 11/21/     | 72016 PART NUN                |                                           | MBER - TITLE                                 |  |
|        | PROPERTY OF KECO PUMP AND EQUIPMENT. ANY REPRODUCTION IN PART OR AS A WHOLE WITHOUT THE | X.XXX +/- 0.015<br>WELDING +/- 0.125    | COMMENTS:        |                               | PAH25 - Hand Pump Mounted on Marine Board |                                              |  |
|        | WRITTEN PERMISSION OF KECO PUMP AND EQUIPMENT IS                                        | MATERIAL                                |                  |                               | DIMENSION: INCHES / [ MM ]                |                                              |  |
|        | PROHIBITED.                                                                             |                                         |                  |                               | SCALE:1:3                                 | SHEET 4 OF 4                                 |  |