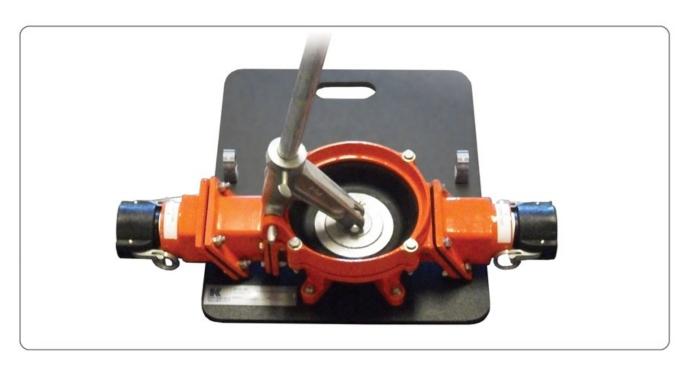

#### **MODEL: 25 MANUAL DIAPHRAGM PUMP KIT**

Keco's Multi-purpose diaphragm pumps are rugged, easy to maintain, and built to last. Engineered to perfection, these diaphragm pumps are self priming and provide impressive flow rates. Known for simple and reliable performance, Keco's Diaphragm pumps are built specifically for the harsh environment.

- Hardware: Stainless Steel
- Suction Port: 1 1/2" or 2" FNPT
- Discharge Port: 1 ½" or 2" FNPT
- Bowl Construction: Epoxy Coated Aluminum
- Carry Board: 1/2" Marine Board

- Carry Board Dims: 24" x 19" (L x W)
- Diaphragm & Valves: Neoprene & Nitrile
- Suction: 18" Hg
- Discharge: 13" PSI
- Weight: 19 LBS or 9.1 Kg